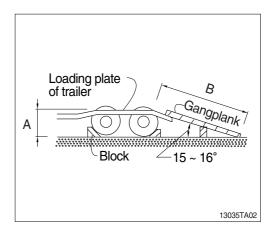

| А   | В           |
|-----|-------------|
| 1.0 | 3.65 ~ 3.85 |
| 1.1 | 4.00 ~ 4.25 |
| 1.2 | 4.35 ~ 4.60 |
| 1.3 | 4.75 ~ 5.00 |
| 1.4 | 5.10 ~ 5.40 |
| 1.5 | 5.50 ~ 5.75 |