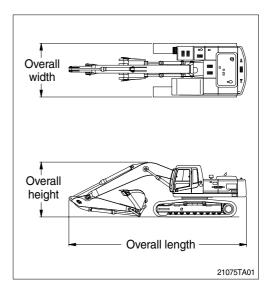

## **1. PREPARATION FOR TRANSPORTATION**

- 1) When transporting the machine, observe the various road rules, road transportation vehicle laws and vehicle limit ordinances, etc.
- 2) Select proper trailer after confirming the weight and dimension from the chapter 2, specification.
- Check the whole route such as the road width, the height of bridge and limit of weight and etc., which will be passed.
- 4) Get the permission from the related authority if necessary.
- 5) Prepare suitable capacity of trailer to support the machine.