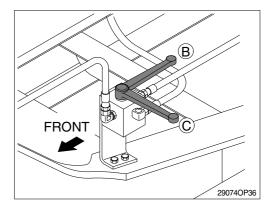

## 13. SWITCHING HYDRAULIC ATTACHMENT CIRCUIT

- 1) The combined hydraulic attachment circuit is capable of providing single action or double action.
- 2) The position of 3 way valve selects the single action hydraulic attachment circuit or the double action hydraulic attachment circuit.
- 3) Before you change the flow mode of hydraulic attachment circuit, place the machine in the servicing position as shown. Stop the engine.

- 4) Use the manual lever to turn the 3 way valve. Make sure that you fully turn the valve until the valve stops.
- (1) One way flow(Hydraulic breaker) Position the manual lever parallel to the piping (□).
- (2) Two way flow(Clamshell or shear)
  Position the manual lever perpendicular to the piping( □ ).