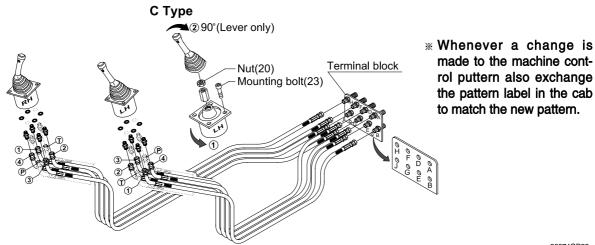

## 12. RCV LEVER OPERATING PATTERN

36074OP28 Operation Hose connection(Port) Pattern Control function **RCV** Change of MCV port Right Left From lever То D Arm out 2 **ISO** Type 4 Ε Arm in Left Swing right 3 Α -В 1 Swing left 4 J Boom lower 2 Н Boom raise Right F (1) **Bucket out** -Hyundai Bucket in G 3 2 Boom lower D J A Type Ε Boom raise 4 Н Left Swing right (3) Α \_ В Swing left 1 Arm out 4 J D Arm in 2 Н Ε Right **Bucket out** F (1) Bucket in 3 G Boom lower 2 J D **B** Type 4 Boom raise Ε Н Left Bucket in 3 G Α **Bucket out** F 1 В Arm out 4 J D Arm in 2 Ε Н Right Swing right 1 F Α Swing left 3 G ① Loosen the RCV lever mounting bolt(21) and rotates C Type lever assy 90° counterclockwise; then install. Left ② To put lever in correct position, disassemble nut(20) and rotates only lever 90° clockwise. Right Same as ISO type