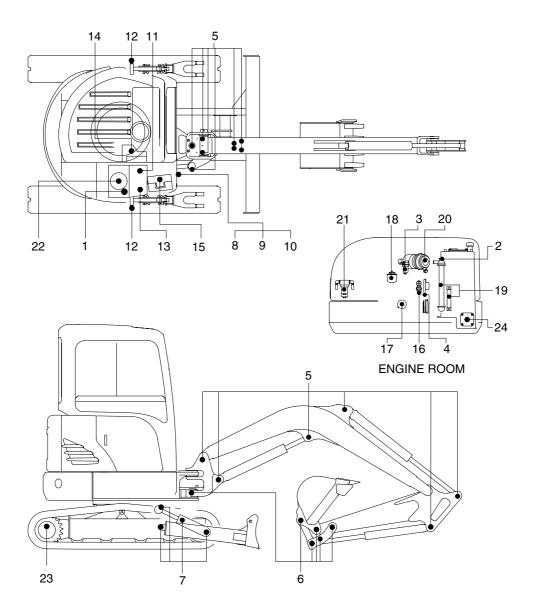

## Caution

- 1. Service intervals are based on the hour meter reading.
- 2. The number of each item shows the lubrication point on the machine.
- 3. Stop engine while filling oil, and use no open flames.
- 4. For other details, refer to the service manual.

| Service interval      | No. | Description                         | Service action | Oil<br>symbol | Capacity (U.S.gal) | Service points No. |
|-----------------------|-----|-------------------------------------|----------------|---------------|--------------------|--------------------|
| 10 Hours<br>or daily  | 1   | Hydraulic oil level                 | Check, Add     | НО            | 37(9.8)            | 1                  |
|                       | 2   | Radiator coolant                    | Check, Add     | С             | 5(1.3)             | 1                  |
|                       | 3   | Water separator                     | Check, Drain   | -             | -                  | 1                  |
|                       | 4   | Fan belt tension and damage         | Check, Adjust  | -             | -                  | 1                  |
|                       | 15  | Engine oil level                    | Check, Add     | EO            | 6.7(1.8)           | 1                  |
| 50 Hours<br>or weekly | 5   | Attachment pins                     | Check, Add     | PGL           | -                  | 20                 |
|                       | 6   | Dozer blade                         | Check, Add     | PGL           | -                  | 5                  |
|                       | 7   | Boom swing cylinder                 | Lubricate      | PGL           | -                  | 1                  |
|                       | 8   | Swing bearing                       | Lubricate      | PGL           | -                  | 1                  |
|                       | 9   | Swing gear and pinion               | Check, Add     | PGL           | -                  | 1                  |
|                       | 10  | Swing drive gear case(Grease)       | Check, Add     | PGL           | -                  | 1                  |
|                       | 11  | Track tension                       | Check, Adjust  | PGL           | -                  | 2                  |
|                       | 12  | Fuel tank strainer and drain        | Check, Clean   | -             | -                  | 1                  |
| 250<br>Hours          | 13  | Heater filter                       | Clean          | -             | -                  | 1                  |
|                       | 14  | Battery(Electrolyte)                | Check, Add     | -             | -                  | 1                  |
| 500<br>Hours          | 15  | Engine oil                          | Change         | EO            | 6.7(1.8)           | 1                  |
|                       | 16  | Engine oil filter                   | Replace        | -             | -                  | 1                  |
|                       | 20  | Fuel filter element                 | Replace        | -             | -                  | 1                  |
|                       | 21  | Radiator and cooler fin             | Check, Clean   | -             | -                  | 2                  |
|                       | 22  | Air cleaner element(Outside)        | Clean          | -             | -                  | 1                  |
| 1000<br>Hours         | 17  | Line filter element                 | Change         | -             | -                  | 1                  |
|                       | 18  | Hydraulic oil return filter         | Change         | -             | -                  | 1                  |
|                       | 23  | Travel reduction gear case          | Change         | GO            | 0.5(0.32)          | 2                  |
| 2000<br>Hours         | 1   | Hydraulic oil level                 | Change         | НО            | 37(9.8)            | 1                  |
|                       | 2   | Radiator coolant                    | Change         | С             | 5(1.3)             | 1                  |
|                       | 24  | Hydraulic oil suction strainer      | Check, Clean   | -             | -                  | 1                  |
| As<br>required        | 13  | Heater filter                       | Check, Clean   | -             | -                  | 1                  |
|                       | 22  | Air cleaner element(Inside/Outside) | Check, Clean   | -             | -                  | 2                  |