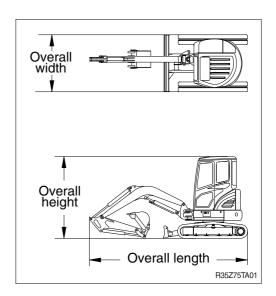

| А   | В           |
|-----|-------------|
| 1.0 | 3.65 ~ 3.85 |
| 1.1 | 4.00 ~ 4.25 |
| 1.2 | 4.35 ~ 4.60 |
| 1.3 | 4.75 ~ 5.00 |
| 1.4 | 5.10 ~ 5.40 |
| 1.5 | 5.50 ~ 5.75 |