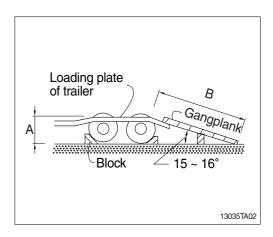

| А   | В           |
|-----|-------------|
| 1.0 | 3.65 ~ 3.85 |
| 1.1 | 4.00 ~ 4.25 |
| 1.2 | 4.35 ~ 4.60 |
| 1.3 | 4.75 ~ 5.00 |
| 1.4 | 5.10 ~ 5.40 |
| 1.5 | 5.50 ~ 5.75 |