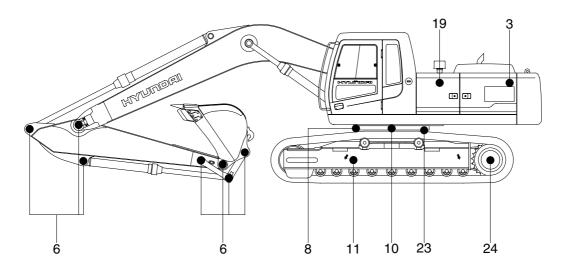

## Caution

- 1. Service intervals are based on the hour meter reading.
- 2. The number of each item shows the lubrication point on the machine.
- 3. Stop engine while filling oil, and use no open flames.
- 4. For other details, refer to the service manual.

| Service<br>interval   | No. | Description                          | Service action | Oil<br>symbol | Capacity (U.S.gal) | Service points No. |
|-----------------------|-----|--------------------------------------|----------------|---------------|--------------------|--------------------|
| 10 Hours<br>or daily  | 1   | Hydraulic oil level                  | Check, Add     | НО            | 190(50.2)          | 1                  |
|                       | 2   | Engine oil level                     | Check, Add     | EO            | 27.3(7.21)         | 1                  |
|                       | 3   | Radiator coolant                     | Check, Add     | С             | 50(13.2)           | 1                  |
|                       | 4   | Water separator                      | Check, Drain   | -             | -                  | 2                  |
|                       | 5   | Fan belt tension & damage            | Check          | -             | -                  | 1                  |
| 50 Hours<br>or weekly | 6   | Attachment pins                      | Check, Add     | PGL           | •                  | 17                 |
|                       | 7   | Fuel tank(Water, sediment)           | Check, Clean   | -             | -                  | 1                  |
|                       | 8   | Swing bearing grease                 | Check, Add     | PGL           | -                  | 3                  |
|                       | 9   | Swing drive gear case                | Check, Add     | GO            | 7.0(1.8)           | 1                  |
|                       | 11  | Track tension                        | Check, Adjust  | PGL           | 1                  | 2                  |
| 250<br>Hours          | 2   | Engine oil level                     | Change         | EO            | 27.3(7.2)          | 1                  |
|                       | 12  | Battery(Electrolyte, voltage)        | Check, Add     | -             | -                  | 2                  |
|                       | 13  | Hydraulic oil return filter          | Replace        | -             | -                  | 1                  |
|                       | 14  | Line filter element                  | Replace        | -             | 1                  | 1                  |
|                       | 15  | Drain filter cartridge               | Replace        | -             | •                  | 2                  |
|                       | 16  | Air breather element                 | Replace        | -             | •                  | 1                  |
|                       | 17  | Aircon & heater fresh air filter     | Check, clean   | -             | -                  | 1                  |
|                       | 18  | Engine oil filter                    | Replace        | -             | -                  | 1                  |
| 500<br>Hours          | 19  | Air cleaner element(Primary)         | Clean          | -             | -                  | 2                  |
|                       | 20  | Radiator and oil cooler              | Check, Clean   | -             | -                  | 1                  |
|                       | 21  | Fuel filter element                  | Replace        | -             | -                  | 2                  |
| 1000<br>Hours         | 9   | Swing drive gear case                | Change         | GO            | 7.0(1.8)           | 1                  |
|                       | 23  | Swing gear and pinion                | Change         | PGL           | 11.6(3.1)          | 1                  |
|                       | 24  | Final drive gear case                | Change         | GO            | 5.5(1.5)           | 2                  |
| 2000<br>Hours         | 1   | Hydraulic oil level                  | Change         | НО            | 190(50.2)          | 1                  |
|                       | 3   | Radiator coolant                     | Change         | С             | 50(13.2)           | 1                  |
|                       | 25  | Hydraulic oil suction strainer       | Check, Clean   | -             | -                  | 1                  |
| As<br>required        | 17  | Aircon & heater fresh air filter     | Replace        | -             | -                  | 1                  |
|                       | 17  | Aircon & heater recirculation filter | Clean, replace | -             | -                  | 1                  |
|                       | 19  | Air cleaner element(Primary, safety) | Check, replace | -             | -                  | 2                  |