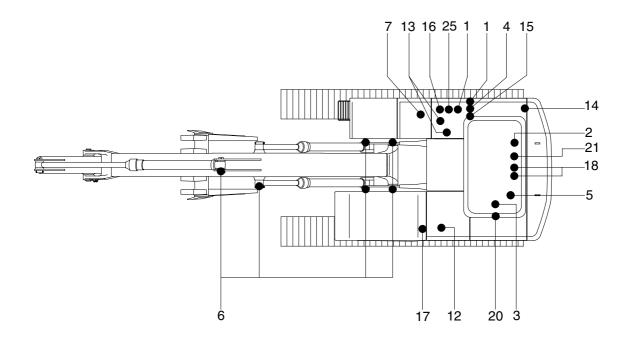

## Caution

- 1. Service intervals are based on the hour meter reading.
- 2. The number of each item shows the lubrication point on the machine.
- 3. Stop engine while filling oil, and use no open flames.
- 4. For other details, refer to the service manual.

| Service<br>interval   | No. | Description                          | Service action | Oil<br>symbol | Capacity (U.S.gal) | Service points No. |
|-----------------------|-----|--------------------------------------|----------------|---------------|--------------------|--------------------|
| 10 Hours<br>or daily  | 1   | Hydraulic oil level                  | Check, Add     | НО            | 190(50.2)          | 1                  |
|                       | 2   | Engine oil level                     | Check, Add     | EO            | 27.3(7.21)         | 1                  |
|                       | 3   | Radiator coolant                     | Check, Add     | С             | 50(13.2)           | 1                  |
|                       | 4   | Water separator                      | Check, Drain   | -             | -                  | 2                  |
|                       | 5   | Fan belt tension & damage            | Check          | -             | -                  | 1                  |
| 50 Hours<br>or weekly | 6   | Attachment pins                      | Check, Add     | PGL           | •                  | 17                 |
|                       | 7   | Fuel tank(Water, sediment)           | Check, Clean   | -             | -                  | 1                  |
|                       | 8   | Swing bearing grease                 | Check, Add     | PGL           | -                  | 3                  |
|                       | 9   | Swing drive gear case                | Check, Add     | GO            | 7.0(1.8)           | 1                  |
|                       | 11  | Track tension                        | Check, Adjust  | PGL           | 1                  | 2                  |
| 250<br>Hours          | 2   | Engine oil level                     | Change         | EO            | 27.3(7.2)          | 1                  |
|                       | 12  | Battery(Electrolyte, voltage)        | Check, Add     | -             | -                  | 2                  |
|                       | 13  | Hydraulic oil return filter          | Replace        | -             | -                  | 1                  |
|                       | 14  | Line filter element                  | Replace        | -             | 1                  | 1                  |
|                       | 15  | Drain filter cartridge               | Replace        | -             | •                  | 2                  |
|                       | 16  | Air breather element                 | Replace        | -             | •                  | 1                  |
|                       | 17  | Aircon & heater fresh air filter     | Check, clean   | -             | -                  | 1                  |
|                       | 18  | Engine oil filter                    | Replace        | -             | -                  | 1                  |
| 500<br>Hours          | 19  | Air cleaner element(Primary)         | Clean          | -             | -                  | 2                  |
|                       | 20  | Radiator and oil cooler              | Check, Clean   | -             | -                  | 1                  |
|                       | 21  | Fuel filter element                  | Replace        | -             | -                  | 2                  |
| 1000<br>Hours         | 9   | Swing drive gear case                | Change         | GO            | 7.0(1.8)           | 1                  |
|                       | 23  | Swing gear and pinion                | Change         | PGL           | 11.6(3.1)          | 1                  |
|                       | 24  | Final drive gear case                | Change         | GO            | 5.5(1.5)           | 2                  |
| 2000<br>Hours         | 1   | Hydraulic oil level                  | Change         | НО            | 190(50.2)          | 1                  |
|                       | 3   | Radiator coolant                     | Change         | С             | 50(13.2)           | 1                  |
|                       | 25  | Hydraulic oil suction strainer       | Check, Clean   | -             | -                  | 1                  |
| As<br>required        | 17  | Aircon & heater fresh air filter     | Replace        | -             | -                  | 1                  |
|                       | 17  | Aircon & heater recirculation filter | Clean, replace | -             | -                  | 1                  |
|                       | 19  | Air cleaner element(Primary, safety) | Check, replace | -             | -                  | 2                  |