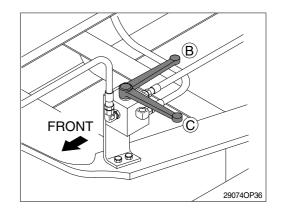

- Use the manual lever to turn the 3 way valve. Make sure that you fully turn the valve until the valve stops.
- (1) One way flow(Hydraulic breaker)
   Position the manual lever parallel to the piping

   ().
- (2) Two way flow(Clamshell or shear)Position the manual lever perpendicular to the piping().