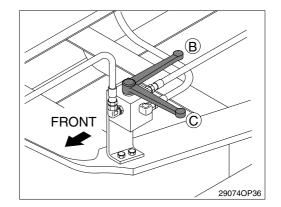

- Use the manual lever to turn the 3 way valve. Make sure that you fully turn the valve until the valve stops.
- (1) One way flow(Hydraulic breaker)Position the manual lever parallel to the piping (□).
- (2) Two way flow(Clamshell or shear)Position the manual lever perpendicular to the piping( D).