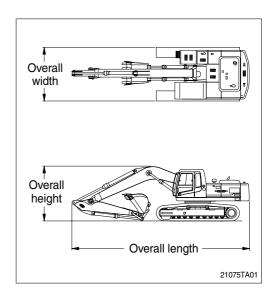

## 1. PREPARATION FOR TRANSPORTATION

- 1) When transporting the machine, observe the various road rules, road transportation vehicle laws and vehicle limit ordinances, etc.
- 2) Select proper trailer after confirming the weight and dimension from the chapter 2, specification.
- Check the whole route such as the road width, the height of bridge and limit of weight and etc., which will be passed.
- 4) Get the permission from the related authority if necessary.
- 5) Prepare suitable capacity of trailer to support the machine.