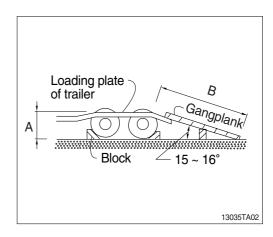

| А   | В           |
|-----|-------------|
| 1.0 | 3.65 ~ 3.85 |
| 1.1 | 4.00 ~ 4.25 |
| 1.2 | 4.35 ~ 4.60 |
| 1.3 | 4.75 ~ 5.00 |
| 1.4 | 5.10 ~ 5.40 |
| 1.5 | 5.50 ~ 5.75 |