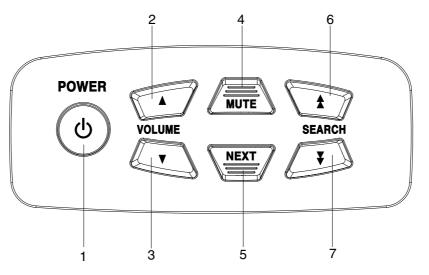

#### 14) REMOTE CONTROLLER

4507A3CD90

#### (1) Power ON/OFF button

① Press ① to switch ON the set. Press ① for more than 2seconds to switch OFF the set.

#### (2) Volume button(up)

- $\cdot$  Short press : Volume up one step
- · Long press : Volume up continuous

# (3) Volume button(down)

- · Short press : Volume down one step
- · Long press : Volume down continuous.

# (4) Source & mute button

- $\cdot$  Short press : Change source(Radio/CD)
- $\cdot$  Long press : To mute or cancel mute.

# (5) Next button

- ① Tuner mode
  - $\cdot$  Short press : Preset up
  - $\cdot$  Long press : Band up
- 2 Cassette mode
  - · Short press : Reverse(before the end of the tape)
  - $\cdot$  Long press : No function
- ③ CD mode
  - · Short press : Track 1
  - · Long press : Scan track

# (6) Search button(up)

- 1 Tuner mode
  - · Short press : Search up one step
  - · Long press : Search up continuous
- 2 Cassette & CD mode
  - · Short press : Next track
  - · Long press : Fast forward

# (7) Search button(down)

- 1 Tuner mode
  - $\cdot$  Short press : Search down one step
  - · Long press : Search down continuous
- 2 Cassette & CD mode
  - · Short press : Previous track
  - · Long press : Fast rewind