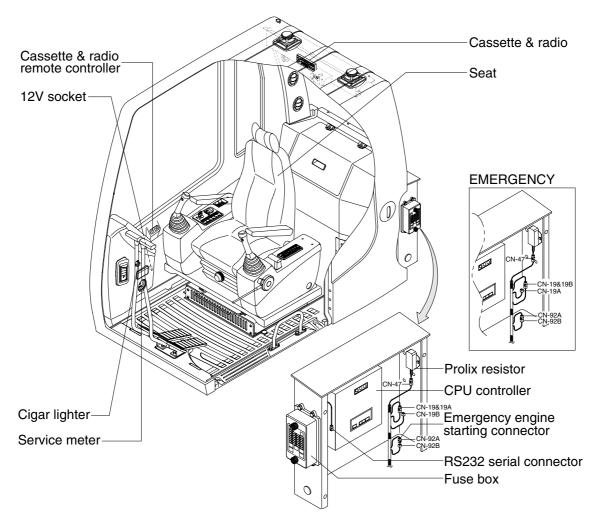

#### 1) CIGAR LIGHTER

- (1) This can be used when the engine starting switch is ON.
- (2) The lighter can be used when it springs out in a short while after being pressed down.
- \* Service socket

Use cigar lighter socket when you need emergency power. Do not use the lighter exceeding 24V, 100W.

# 3) 12V SOCKET(Option)

(1) Utilize the power of 12V as your need and do not exceed power of 12V, 30W.

# 4) FUSE BOX

| 20A<br>ଅନ୍ୟଟ୍ଟ<br>ଅନ୍ୟଟ୍ଟ<br>ଆମାଞ<br>ଆମାଞ୍ଚ | 5A<br>Bardin in the second | FUSE<br>HOLDER                 |
|---------------------------------------------|-----------------------------------------------------------------------------------------------------------------------------------------------------------------------------------------------------------------------------------------------------------------------------------------------------------------------------------------------------------------------------------------------------------------------------------------------------------------------------------------------------------------------------------------------------------------------------------------------------------------------------------------------------------------------------------------------------------------------------------------------------------------------------------------------------------------------------------------------------------------------------------------------------------------------------------------------------------------------------------------------------------------------------------------------------------------------------------------------------------------------------------------------------------------------------------------------------------------------------------------------------------------------------------------------------------------------------------------------------------------------------------------------------------------------------------------------------------------------------------------------------------------------------------------------------------------------------------------------------------------------------------------------------------------------------------------------------------------------------------------------------------------------------------------------------------------------------------------------------------------------------------------------------------------------------------------------------------------------------------------------------------------------------------------------------------------------------------------------------------------------------------|--------------------------------|
| START KEY<br>시동키                            | HEAD LAMP 전조동 WORK LA 작업동                                                                                                                                                                                                                                                                                                                                                                                                                                                                                                                                                                                                                                                                                                                                                                                                                                                                                                                                                                                                                                                                                                                                                                                                                                                                                                                                                                                                                                                                                                                                                                                                                                                                                                                                                                                                                                                                                                                                                                                                                                                                                                         | MP SPARE<br>에비용                |
| KOOM LAMP<br>실내등                            | WIPER MOTOR CABIN LA 200 문전실등                                                                                                                                                                                                                                                                                                                                                                                                                                                                                                                                                                                                                                                                                                                                                                                                                                                                                                                                                                                                                                                                                                                                                                                                                                                                                                                                                                                                                                                                                                                                                                                                                                                                                                                                                                                                                                                                                                                                                                                                                                                                                                     | MP SPARE                       |
| AC & HEATER<br>에어콘, 히티                      | START, STOP<br>NE, 정지 결광등                                                                                                                                                                                                                                                                                                                                                                                                                                                                                                                                                                                                                                                                                                                                                                                                                                                                                                                                                                                                                                                                                                                                                                                                                                                                                                                                                                                                                                                                                                                                                                                                                                                                                                                                                                                                                                                                                                                                                                                                                                                                                                         | LAMP FUEL F/PUMP<br>연료펌프       |
| WIPER MOTOR<br>와이퍼 모터                       | SWITCH PANEL BOOM AC & HEA                                                                                                                                                                                                                                                                                                                                                                                                                                                                                                                                                                                                                                                                                                                                                                                                                                                                                                                                                                                                                                                                                                                                                                                                                                                                                                                                                                                                                                                                                                                                                                                                                                                                                                                                                                                                                                                                                                                                                                                                                                                                                                        | NTER B SOLENOID 3<br>원 솔레노이드 3 |
| CPU<br>রণ্ডমানস্র্য                         | CONVERTOR HORN<br>변압기 경직                                                                                                                                                                                                                                                                                                                                                                                                                                                                                                                                                                                                                                                                                                                                                                                                                                                                                                                                                                                                                                                                                                                                                                                                                                                                                                                                                                                                                                                                                                                                                                                                                                                                                                                                                                                                                                                                                                                                                                                                                                                                                                          | SAFETY SOL<br>안전 슬레노이드         |
| AC BLOWER<br>에어콘                            | CPU CIGAR LIA<br>중앙처리장치 단배 라이                                                                                                                                                                                                                                                                                                                                                                                                                                                                                                                                                                                                                                                                                                                                                                                                                                                                                                                                                                                                                                                                                                                                                                                                                                                                                                                                                                                                                                                                                                                                                                                                                                                                                                                                                                                                                                                                                                                                                                                                                                                                                                     | 113                            |
| CLUSTER<br>클러스터                             | C/RADIO<br>카세트 라디오 예 열                                                                                                                                                                                                                                                                                                                                                                                                                                                                                                                                                                                                                                                                                                                                                                                                                                                                                                                                                                                                                                                                                                                                                                                                                                                                                                                                                                                                                                                                                                                                                                                                                                                                                                                                                                                                                                                                                                                                                                                                                                                                                                            | T TRAVEL<br>⊊ 행                |
| POWER RY                                    | AC COMP RY                                                                                                                                                                                                                                                                                                                                                                                                                                                                                                                                                                                                                                                                                                                                                                                                                                                                                                                                                                                                                                                                                                                                                                                                                                                                                                                                                                                                                                                                                                                                                                                                                                                                                                                                                                                                                                                                                                                                                                                                                                                                                                                        | HORN RY                        |
| 전원 릴레이                                      | 에어콘 콤프<br>릴레이                                                                                                                                                                                                                                                                                                                                                                                                                                                                                                                                                                                                                                                                                                                                                                                                                                                                                                                                                                                                                                                                                                                                                                                                                                                                                                                                                                                                                                                                                                                                                                                                                                                                                                                                                                                                                                                                                                                                                                                                                                                                                                                     | 경적 릴레이                         |
| CR - 35                                     | CR - 7                                                                                                                                                                                                                                                                                                                                                                                                                                                                                                                                                                                                                                                                                                                                                                                                                                                                                                                                                                                                                                                                                                                                                                                                                                                                                                                                                                                                                                                                                                                                                                                                                                                                                                                                                                                                                                                                                                                                                                                                                                                                                                                            | CR - 2                         |
| <b>SAFETY RY</b><br>재시동 방지                  |                                                                                                                                                                                                                                                                                                                                                                                                                                                                                                                                                                                                                                                                                                                                                                                                                                                                                                                                                                                                                                                                                                                                                                                                                                                                                                                                                                                                                                                                                                                                                                                                                                                                                                                                                                                                                                                                                                                                                                                                                                                                                                                                   | PRE-<br>HEATER RY<br>예열 릴레이    |
| CR - 5                                      |                                                                                                                                                                                                                                                                                                                                                                                                                                                                                                                                                                                                                                                                                                                                                                                                                                                                                                                                                                                                                                                                                                                                                                                                                                                                                                                                                                                                                                                                                                                                                                                                                                                                                                                                                                                                                                                                                                                                                                                                                                                                                                                                   | CR - 36                        |

21073CD55A

- (1) The fuses protect the electrical parts and wiring from burning out.
- (2) The fuse box cover indicates the capacity of each fuse and circuit it protects.
- \* Replace a fuse with another of the same capacity.
- $\ensuremath{\mathbf{A}}$  Before replacing a fuse, be sure to turn OFF the starting switch.

# 6) PROLIX RESISTOR(Option)

- (1) This resistor is used for continuous working in case of malfunction of the CPU controller.
- (2) Keep this resistor disconnected when the CPU controller is normal operation.
- \* Never connect this resistor to frame harness(CN-19) when CPU controller is in normal operation.
  - Normal : CN-19 connect with connector CN-19A
  - Emergency : CN-19 connect with connector CN-19B

# 7) SERVICE METER

- (1) This meter shows the total operation hours of the machine.
- (2) Always ensure the operating condition of the meter during the machine operation. Inspect and service the machine based on hours as indicated in chapter 6, **maintenance**.

#### 8) RS232 SERIAL CONNECTOR

- (1) CPU controller communicates the machine data with Lap top computer through RS232 connector.
- (2) It is possible to change the program of CPU controller connecting with laptop PC.

# 9) EMERGENCY ENGINE STARTING CONNECTOR

- (1) If the CPU controller is removed, the engine does not start.
- (2) Before starting the engine, connect the connector CN-92 A with B.
- $\ast\,$  Do not connect these connectors when the CPU is not removed.