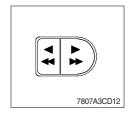

# ③ Reverse(before the end of the tape)

Press the  $\blacktriangleleft$  and  $\blacktriangleright$  buttons at the same time halfway in.

#### ④ Fast rewind / Fast forward( $\blacktriangleleft$ or $\blacktriangleright$ )

The direction of fast winding depends on the direction of play indicated on the display.

| Display during playback | Action       | Key to press |
|-------------------------|--------------|--------------|
| ►                       | Fast forward | ₩            |
| •                       | Fast rewind  |              |
| <                       | Fast forward | *            |
| •                       | Fast rewind  | ▶            |

#### ② Previous / Next track( ◄ or ►)

- · Short press the ◄ or ► button to select the desired track.
- · Playback resume with the chosen track.

# (3) Fast rewind / Fast forward( $\triangleleft$ or $\blacktriangleright$ )

- Long press the 

   or 

   button for more than 2 seconds to quickly move rewind or forward through the disc.
- Normal play back resumes when you release the button.