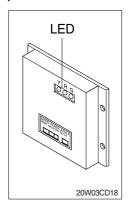

## 5) CPU CONTROLLER

- (1) To match the engine torque with the pump absorption torque, CPU controller varies EPPR valve output pressure, which control pump discharge amount whenever feedbacked engine speed drops under the reference rpm of each mode set.
- (2) Three LED lamps on the CPU controller display as below.

| Trouble                              | Service                                                                                            |
|--------------------------------------|----------------------------------------------------------------------------------------------------|
| Normal                               | -                                                                                                  |
| Trouble on CPU or ROM                | · Change the controller                                                                            |
| Trouble on serial communication line | Check if serial communication<br>lines between controller and<br>cluster are disconnected          |
| Trouble on CPU controller power      | <ul> <li>Check if the input power wire<br/>(24V, GND) of controller is<br/>disconnected</li> </ul> |
|                                      | $\cdot$ Check the fuse                                                                             |
|                                      | Normal<br>Trouble on CPU or ROM<br>Trouble on serial<br>communication line<br>Trouble on CPU       |

Y: yellow G: green, K:rea,