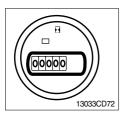

# 7) SERVICE METER

- (1) This meter shows the total operation hours of the machine.
- (2) Always ensure the operating condition of the meter during the machine operation. Inspect and service the machine based on hours as indicated in chapter 6, **maintenance**.