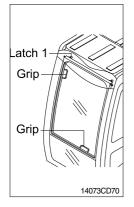

#### **10) UPPER WINDSHIELD**

- (1) Perform the following procedure in order to open the upper windshield.
- ① Release both latches(1) in order to release the upper windshield.
- ② Hold both grips that are located at the bottom of the windshield frame and at the top of the windshield frame push the windshield upward.
- ③ Hold both grips that are provided on the windshield frame and back into the storage position until auto lock latch(2) is engaged, move the levers of both latches(1) into the locked position. Push the levers toward the rear of the cab in order to hold the windshield in storage position.
- (2) Perform the following procedure in order to close the upper windshield.
- ① Move the lever of the auto lock latch(2) in the direction of the arrow in order to release the auto lock latch.
- 0 Reverse step 0 through step 0 in order to close the upper windshield.