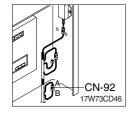

# 9) EMERGENCY ENGINE STARTING CONNECTOR

- (1) If the CPU controller is removed, the engine does not start.
- (2) Before starting the engine, connect the connector CN-92 A with B.
- $\ast\,$  Do not connect these connectors when the CPU is not removed.