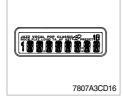

# ■ FRONT PANEL PRESENTATION

| 1 1 ······· Preset button 1                | 11 |
|--------------------------------------------|----|
| RND CD random playback on/off              |    |
| 2 2 Preset button 2                        |    |
| RPT CD repeat track on/off                 |    |
| 3 3 ······ Preset button 3                 |    |
| SCN CD's track scan                        | 12 |
| 4 4 Preset button 4                        | 12 |
| 5 5 ······ Preset button 5                 |    |
| 6 TA AF Short press : TA on/off            |    |
| Long press : AF on/off                     |    |
| 7 SOUND Select sound/audio styles          |    |
| 8 🕚 Short press : power on                 |    |
| Long press : power off                     |    |
| MUTE Short press : To mute or cancel mute. | 13 |
| 9 ····· Display                            | 14 |
| 10 ······ Volume knob : Press up/down to   | 15 |
| adjust the volume ; adjust selected        |    |
| audio mode                                 | 16 |

| 11 SOURCE ·· Short press : Change source(Radio/CD) |
|----------------------------------------------------|
| RDS Long press : RDS on/off                        |
| BAND Short press : To select band                  |
| AST Long press : Autostore(CD)                     |
| Short press : Autostore(Cassette)                  |
| 12 <b>▲ ► Tuner mode</b>                           |
| Short press : Auto search up/down                  |
| Long press : Manual search up/down                 |
| Cassette mode : No function                        |
| CD mode                                            |
| Short press : Next/previous track                  |
| Long press : Fast forward or fast rewind           |
| 13 💺 Fast forward(cassette deck)                   |
| 14 🔩 Fast rewind(cassette deck)                    |
| 15 🔺 ······ Disc eject(CD)                         |
| Eject cassette                                     |
| 16 CD opening / Cassette opening                   |
|                                                    |