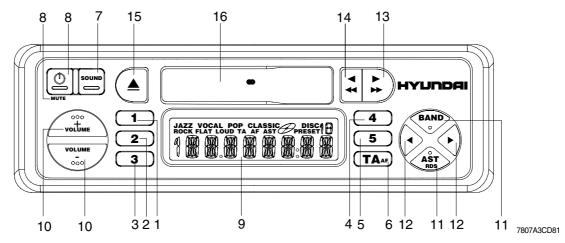

# ■ FRONT PANEL PRESENTATION

| 1 1 ······· Preset button 1                | 11 |
|--------------------------------------------|----|
| RND CD random playback on/off              |    |
| 2 2 Preset button 2                        |    |
| RPT CD repeat track on/off                 |    |
| 3 3 ······ Preset button 3                 |    |
| SCN CD's track scan                        | 12 |
| 4 4 Preset button 4                        | 12 |
| 5 5 ······ Preset button 5                 |    |
| 6 TA AF Short press : TA on/off            |    |
| Long press : AF on/off                     |    |
| 7 SOUND Select sound/audio styles          |    |
| 8 🕚 Short press : power on                 |    |
| Long press : power off                     |    |
| MUTE Short press : To mute or cancel mute. | 13 |
| 9 ····· Display                            | 14 |
| 10 ······ Volume knob : Press up/down to   | 15 |
| adjust the volume ; adjust selected        |    |
| audio mode                                 | 16 |

| 11 SOURCE ·· Short press : Change source(Radio/CD) |
|----------------------------------------------------|
| RDS Long press : RDS on/off                        |
| BAND Short press : To select band                  |
| AST Long press : Autostore(CD)                     |
| Short press : Autostore(Cassette)                  |
| 12 <b>▲ ► Tuner mode</b>                           |
| Short press : Auto search up/down                  |
| Long press : Manual search up/down                 |
| Cassette mode : No function                        |
| CD mode                                            |
| Short press : Next/previous track                  |
| Long press : Fast forward or fast rewind           |
| 13 💺 Fast forward(cassette deck)                   |
| 14 🔩 Fast rewind(cassette deck)                    |
| 15 🔺 ······ Disc eject(CD)                         |
| Eject cassette                                     |
| 16 CD opening / Cassette opening                   |
|                                                    |