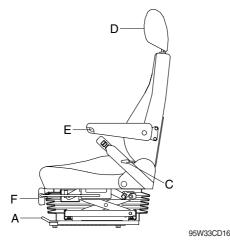

# (1) Forward/Backward adjustment(A)

- 1 Pull lever A to adjust seat forward or backward.
- ② The seat can be moved forward and backward over 170mm(6.7") in 13 steps.

# (2) Upward/Downward adjustment(B)

- ① Pull lever B to adjust seat upward or downward.
- ② Forward or backward side adjustment only can be made, tilting to one side, by moving lever B respectively.
- (3) Reclining adjustment(C)

Pull lever C to adjust seat back rest.

(4) Arm rest adjustment(E)

This can be adjusted by pushing the button E to right and left.

(5) Head rest adjustment (D)

This is adjustable vertically to fit operator's requirements.

# (6) Cushion adjustment (F)

Adjust the handle to the operator's weight.

- ▲ Always check the condition of the seat belt and mounting hardware before operating the machine.
- ▲ Replace the seat belt at least once every three years, regardless of appearance.