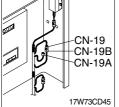

# 6) PROLIX RESISTOR(Option)

- (1) This resistor is used for continuous working in case of malfunction of the CPU controller.
- (2) Keep this resistor disconnected when the CPU controller is normal operation.
- \* Never connect this resistor to frame harness(CN-19) when CPU controller is in normal operation.
  - Normal : CN-19 connect with connector CN-19A
  - Emergency : CN-19 connect with connector CN-19B