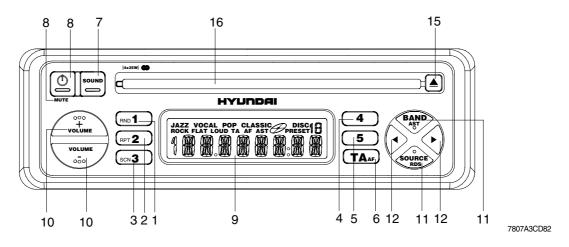

# ■ FRONT PANEL PRESENTATION

| 1 1 ······· Preset button 1                | 11 |
|--------------------------------------------|----|
| RND CD random playback on/off              |    |
| 2 2 Preset button 2                        |    |
| RPT CD repeat track on/off                 |    |
| 3 3 ······ Preset button 3                 |    |
| SCN CD's track scan                        | 12 |
| 4 4 Preset button 4                        | 12 |
| 5 5 ······ Preset button 5                 |    |
| 6 TA AF Short press : TA on/off            |    |
| Long press : AF on/off                     |    |
| 7 SOUND Select sound/audio styles          |    |
| 8 🕚 Short press : power on                 |    |
| Long press : power off                     |    |
| MUTE Short press : To mute or cancel mute. | 13 |
| 9 ····· Display                            | 14 |
| 10 ······ Volume knob : Press up/down to   | 15 |
| adjust the volume ; adjust selected        |    |
| audio mode                                 | 16 |

| 11 SOURCE ·· Short press : Change source(Radio/CD) |
|----------------------------------------------------|
| RDS Long press : RDS on/off                        |
| BAND Short press : To select band                  |
| AST Long press : Autostore(CD)                     |
| Short press : Autostore(Cassette)                  |
| 12 <b>▲ ► Tuner mode</b>                           |
| Short press : Auto search up/down                  |
| Long press : Manual search up/down                 |
| Cassette mode : No function                        |
| CD mode                                            |
| Short press : Next/previous track                  |
| Long press : Fast forward or fast rewind           |
| 13 💺 Fast forward(cassette deck)                   |
| 14 🔩 Fast rewind(cassette deck)                    |
| 15 🔺 ······ Disc eject(CD)                         |
| Eject cassette                                     |
| 16 CD opening / Cassette opening                   |
|                                                    |