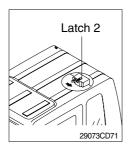

#### **10) UPPER WINDSHIELD**

- (1) Perform the following procedure in order to open the upper windshield.
- ① Release both latches(1) in order to release the upper windshield.
- ② Hold both grips that are located at the bottom of the windshield frame and at the top of the windshield frame push the windshield upward.
- ③ Hold both grips that are provided on the windshield frame and back into the storage position until auto lock latch(2) is engaged, move the levers of both latches(1) into the locked position. Push the levers toward the rear of the cab in order to hold the windshield in storage position.
- (2) Perform the following procedure in order to close the upper windshield.
- ① Move the lever of the auto lock latch(2) in the direction of the arrow in order to release the auto lock latch.
- 0 Reverse step 0 through step 0 in order to close the upper windshield.