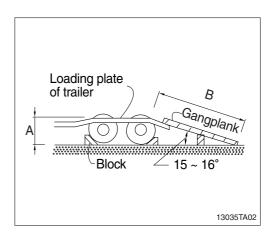

| А   | В           |
|-----|-------------|
| 1.0 | 3.65 ~ 3.85 |
| 1.1 | 4.00 ~ 4.25 |
| 1.2 | 4.35 ~ 4.60 |
| 1.3 | 4.75 ~ 5.00 |
| 1.4 | 5.10 ~ 5.40 |
| 1.5 | 5.50 ~ 5.75 |