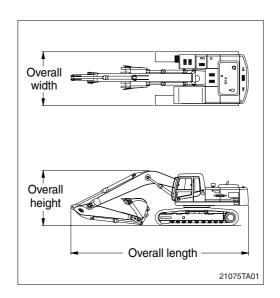

| А   | В           |
|-----|-------------|
| 1.0 | 3.65 ~ 3.85 |
| 1.1 | 4.00 ~ 4.25 |
| 1.2 | 4.35 ~ 4.60 |
| 1.3 | 4.75 ~ 5.00 |
| 1.4 | 5.10 ~ 5.40 |
| 1.5 | 5.50 ~ 5.75 |