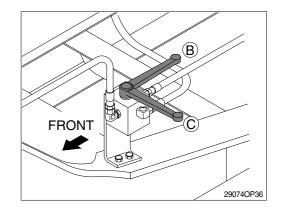

29074OP04

- Use the manual lever to turn the 3 way valve. Make sure that you fully turn the valve until the valve stops.
- (1) One way flow(Hydraulic breaker)
  Position the manual lever parallel to the piping (<sup>(B)</sup>).
- (2) Two way flow(Clamshell or shear)
  Position the manual lever perpendicular to the piping(©).