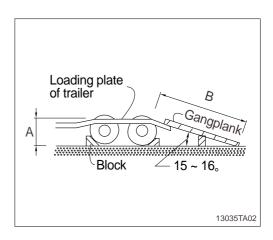

| A   | В           |
|-----|-------------|
| 1.0 | 3.65 ~ 3.85 |
| 1.1 | 4.00 ~ 4.25 |
| 1.2 | 4.35 ~ 4.60 |
| 1.3 | 4.75 ~ 5.00 |
| 1.4 | 5.10 ~ 5.40 |
| 1.5 | 5.50 ~ 5.75 |