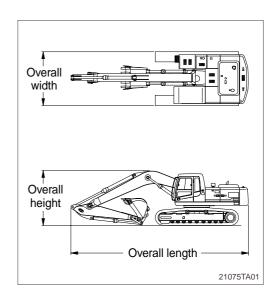

| A   | В           |
|-----|-------------|
| 1.0 | 3.65 ~ 3.85 |
| 1.1 | 4.00 ~ 4.25 |
| 1.2 | 4.35 ~ 4.60 |
| 1.3 | 4.75 ~ 5.00 |
| 1.4 | 5.10 ~ 5.40 |
| 1.5 | 5.50 ~ 5.75 |