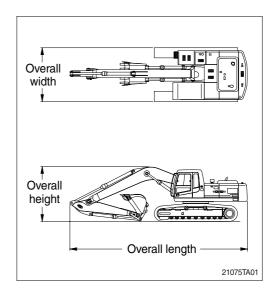

## 1. PREPARATION FOR TRANSPORTATION

- 1) When transporting the machine, observe the various road rules, road transportation vehicle laws and vehicle limit ordinances, etc.
- 2) Select proper trailer after confirming the weight and dimension from the chapter 2, specification.
- Check the whole route such as the road width, the height of bridge and limit of weight and etc., which will be passed.
- 4) Get the permission from the related authority if necessary.
- 5) Prepare suitable capacity of trailer to support the machine.