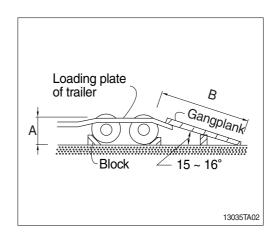

| А   | В           |
|-----|-------------|
| 1.0 | 3.65 ~ 3.85 |
| 1.1 | 4.00 ~ 4.25 |
| 1.2 | 4.35 ~ 4.60 |
| 1.3 | 4.75 ~ 5.00 |
| 1.4 | 5.10 ~ 5.40 |
| 1.5 | 5.50 ~ 5.75 |