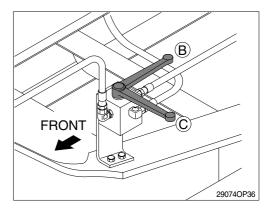

- 4) Use the manual lever to turn the 3 way valve. Make sure that you fully turn the valve until the valve stops.
- One way flow(Hydraulic breaker)
  Position the manual lever parallel to the piping
  ( ).
- (2) Two way flow(Clamshell or shear) Position the manual lever perpendicular to the piping( ).