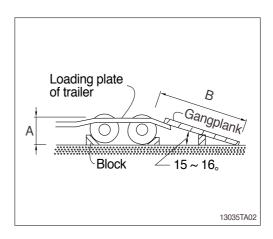

| А   | В           |
|-----|-------------|
| 1.0 | 3.65 ~ 3.85 |
| 1.1 | 4.00 ~ 4.25 |
| 1.2 | 4.35 ~ 4.60 |
| 1.3 | 4.75 ~ 5.00 |
| 1.4 | 5.10 ~ 5.40 |
| 1.5 | 5.50 ~ 5.75 |