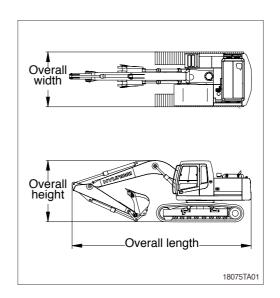

| А   | В           |
|-----|-------------|
| 1.0 | 3.65 ~ 3.85 |
| 1.1 | 4.00 ~ 4.25 |
| 1.2 | 4.35 ~ 4.60 |
| 1.3 | 4.75 ~ 5.00 |
| 1.4 | 5.10 ~ 5.40 |
| 1.5 | 5.50 ~ 5.75 |