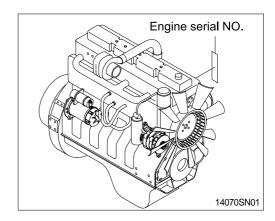

# **GUIDE**

#### 1. DIRECTION

The direction of this manual indicate forward, backward, right and left on the standard of operator when the travel motor is in the rear and machine is on the traveling direction.



#### 2. SERIAL NUMBER

Inform following when you order parts or the machine is out of order.

### 1) MACHINE SERIAL NUMBER

The numbers are located below in right of the operator's cab.



## 2) ENGINE SERIAL NUMBER

The numbers are located on the engine name plate.



### 3. SYMBOLS

▲ Important safety hint.

 $\triangle$  It indicates matters which can cause the great loss on the machine or the surroundings. It indicates the useful information for operator.