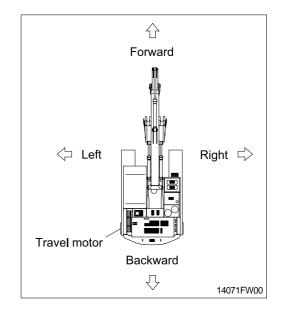

#### 1. DIRECTION

The direction of this manual indicate forward, backward, right and left on the standard of operator when the travel motor is in the rear and machine is on the traveling direction.