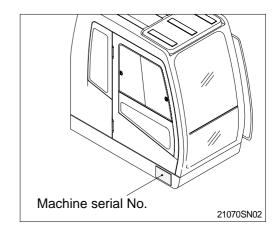

### 1) MACHINE SERIAL NUMBER

The numbers are located below in right of the operator's cab.